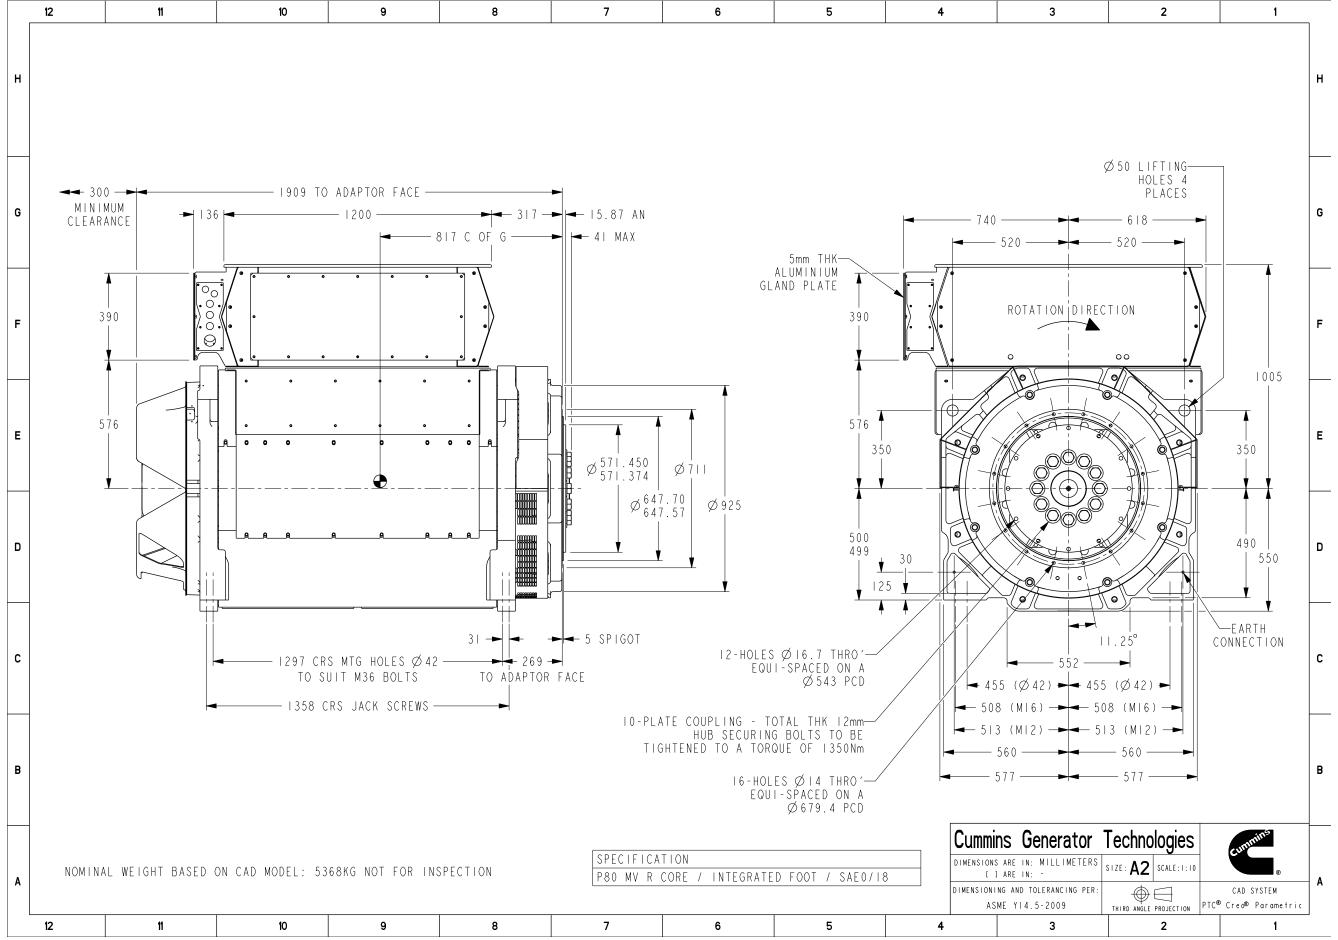

Part Number: 80-2443 Part Revision: D

Part Name: **ARRANGEMENT,GENERATOR GENERAL**Drawing Category: **Outline (Tabulation)** State: **Released** Sheet **2** of **3** 

## **Drawing Revision Information**

Description of Change(s)

DIMENSIONS ADDED/CORRECTED. QUANTITY OF COUPLING DISC HOLES CORRECTED FROM 6 TO 12. WEIGHT AND C OF G UPDATED.