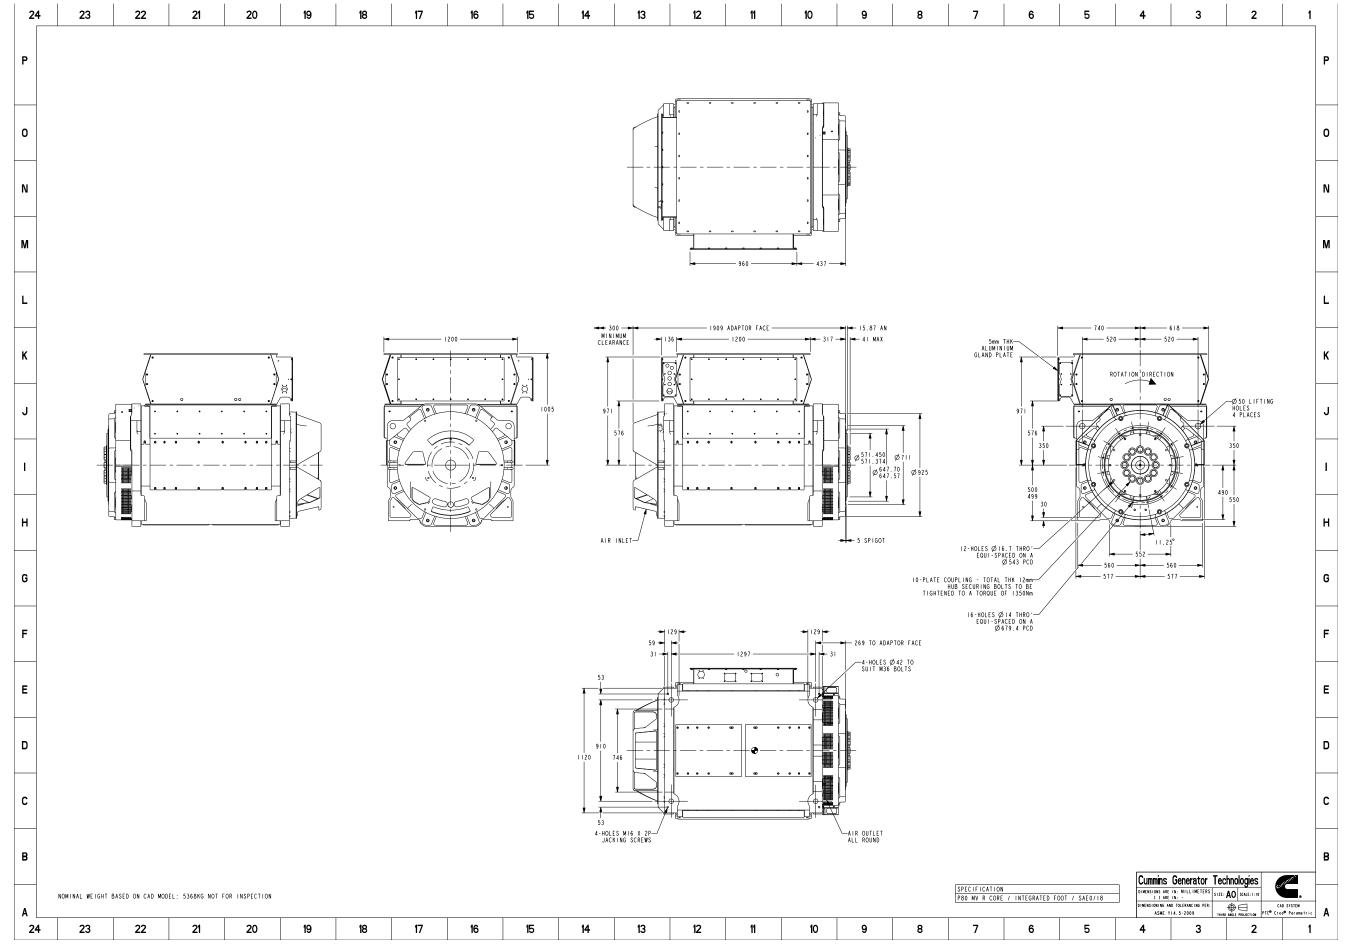

Part Number: 80-2443 Part Revision: D

Part Name: **ARRANGEMENT,GENERATOR GENERAL**Drawing Category: **Outline (Tabulation)** State: **Released** Sheet **2** of **3** 

## **Drawing Revision Information**

Description of Change(s)

DIMENSIONS ADDED/CORRECTED. QUANTITY OF COUPLING DISC HOLES CORRECTED FROM 6 TO 12. WEIGHT AND C OF G UPDATED.